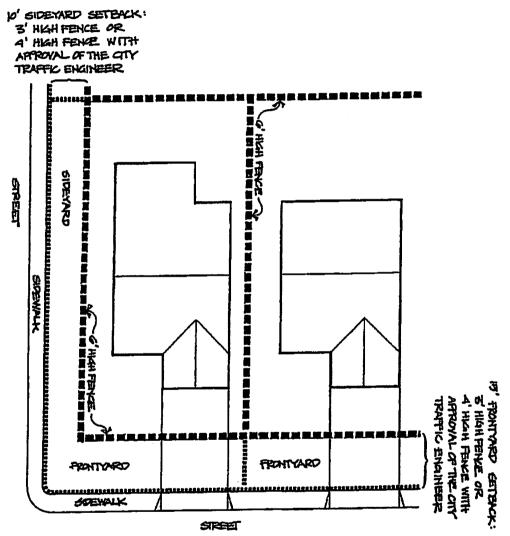

## **RESIDENTAL FENCE STANDARDS**

Fencing is to be installed on the property line. In residential zones, however, when the back of the sidewalk is not the property line, the Chief of Planning may allow the setback to be measured from the inside of the sidewalk. If there is no sidewalk, the Chief of Planning In conjunction with the Public Works Department, may allow the setback to be measured from the future location of the sidewalk.